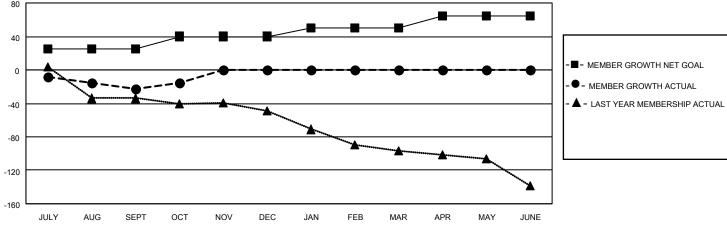

| LOCATION N            | MC<br>ORTH CAROLIN | _         |               | IIP PROGRE            | SS REPOF               |                                                                                                         | s of: 10/31/2022                                  |
|-----------------------|--------------------|-----------|---------------|-----------------------|------------------------|---------------------------------------------------------------------------------------------------------|---------------------------------------------------|
| LOCATION IN           | ORTH CAROLINA      | A         | Distr         | ict 31 L              |                        | Nesults a                                                                                               | 15 01. 10/31/2022                                 |
| Clubs                 |                    |           |               | Members               |                        |                                                                                                         |                                                   |
| RESULTS FOR 2022-2023 |                    |           |               | RESULTS FOR 2022-2023 |                        |                                                                                                         |                                                   |
| QUARTER               | NEW CLUB GOAL      | NEW CLUBS | DROPPED CLUBS | QUARTER MEM           | BER GROWTH NET<br>GOAL | MEMBER GROWTH<br>ACTUAL                                                                                 | DROPPED<br>MEMBERS ACTUA<br>(including transfers) |
| JULY/AUG/SEPT         | 0                  | 0         | 0             | JULY/AUG/SEPT         | 25                     | 8                                                                                                       | 29                                                |
| OCT/NOV/DEC           | 1                  | 0         | 0             | OCT/NOV/DEC           | 15                     | 13                                                                                                      | 2                                                 |
| JAN/FEB/MAR           | 1                  | 0         | 0             | JAN/FEB/MAR           | 10                     | 0                                                                                                       | 0                                                 |
| APR/MAY/JUNE          | 0                  | 0         | 0             | APR/MAY/JUNE          | 15                     | 0                                                                                                       | 0                                                 |
| 1.2                   |                    |           |               |                       |                        | -■- CURRENT YEAR GOALS FOR NEW CLUBS - ●- CURRENT YEAR ACTUAL NEW CLUBS - ▲- LAST YEAR ACTUAL NEW CLUBS |                                                   |
| 0.4                   |                    |           |               |                       |                        |                                                                                                         |                                                   |
| 0 JULY AL             | JG SEPT OCT        |           | JAL MEMBERS C |                       | MAY JUNE               |                                                                                                         |                                                   |
| 40                    |                    | -         | _             |                       |                        |                                                                                                         |                                                   |